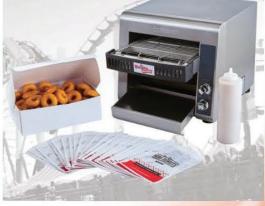

### WHAT'S INCLUDED

- QVS- 1200 MINI DONUT OVEN
- SUGAR BOTTLE
- MARKETING MATERIALS
- 4 CASES OF MINI DONUTS (1,680 DONUTS)
- 1 CASE OF MINI DONUT BAGS (1,000 BAGS)
- 1 20# CASE OF CINNAMON & SUGAR

**CLASSIC MARKETING MATERIALS** 

## STARTER KIT SPECIAL

SMALL FOOTPRINT OF 14 1/4" (W) X 20" (L) OUR PORTABLE OVEN USES A STANDARD OUTLET.

Hot & Fresh

PHONE: 704-621-8394 • WEB: WWW.STATEFAIRMINIDONUTS.COM